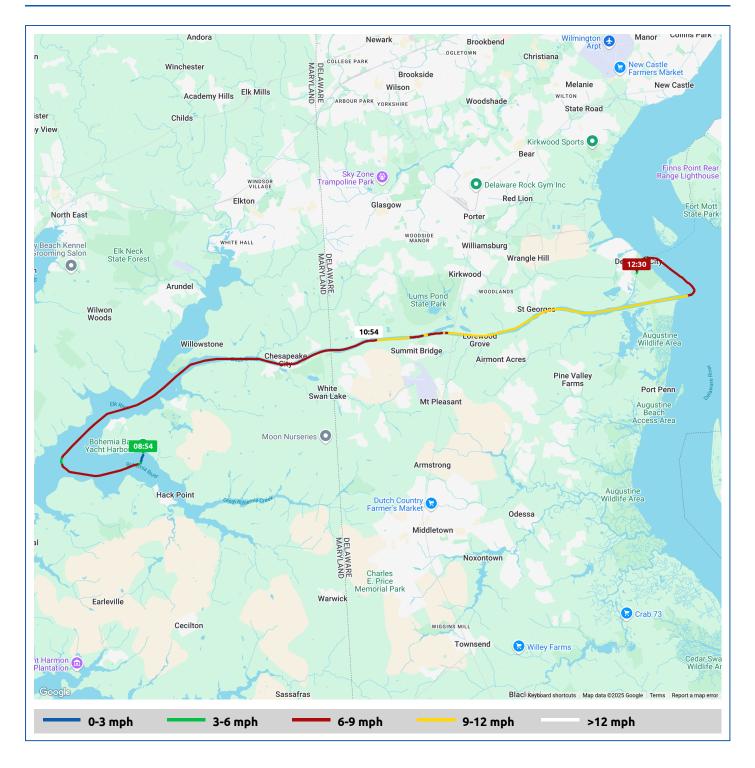

## Weather on arrival

65.0°F, Wind 8mph NNW

| tarted voyage at Bohemia Bay Yacht Harbor | 08:54                                                                                                                                                                                                                                                                                                    | Duration<br>(hours)                                                                                                                                                                                                                                                                                                                  | Distance<br>(mi)                                                                                                                                                                                                                                                                                                                                                                                                                                                                                                                                                                                                | Avg Speed                                                                                                                                                                                                                                                                                                                                                                                                                                                                                                                                                                                                                                                                                              |
|-------------------------------------------|----------------------------------------------------------------------------------------------------------------------------------------------------------------------------------------------------------------------------------------------------------------------------------------------------------|--------------------------------------------------------------------------------------------------------------------------------------------------------------------------------------------------------------------------------------------------------------------------------------------------------------------------------------|-----------------------------------------------------------------------------------------------------------------------------------------------------------------------------------------------------------------------------------------------------------------------------------------------------------------------------------------------------------------------------------------------------------------------------------------------------------------------------------------------------------------------------------------------------------------------------------------------------------------|--------------------------------------------------------------------------------------------------------------------------------------------------------------------------------------------------------------------------------------------------------------------------------------------------------------------------------------------------------------------------------------------------------------------------------------------------------------------------------------------------------------------------------------------------------------------------------------------------------------------------------------------------------------------------------------------------------|
|                                           | 08:54                                                                                                                                                                                                                                                                                                    |                                                                                                                                                                                                                                                                                                                                      |                                                                                                                                                                                                                                                                                                                                                                                                                                                                                                                                                                                                                 | (mph)                                                                                                                                                                                                                                                                                                                                                                                                                                                                                                                                                                                                                                                                                                  |
| 6.00E h.t.   6.   h.t.                    |                                                                                                                                                                                                                                                                                                          | 0:00                                                                                                                                                                                                                                                                                                                                 |                                                                                                                                                                                                                                                                                                                                                                                                                                                                                                                                                                                                                 |                                                                                                                                                                                                                                                                                                                                                                                                                                                                                                                                                                                                                                                                                                        |
| 6.0°F, Wind 6mph N                        | 08:54                                                                                                                                                                                                                                                                                                    | 0:00                                                                                                                                                                                                                                                                                                                                 |                                                                                                                                                                                                                                                                                                                                                                                                                                                                                                                                                                                                                 |                                                                                                                                                                                                                                                                                                                                                                                                                                                                                                                                                                                                                                                                                                        |
| eparted Bohemia Bay Yacht Harbor          | 08:54                                                                                                                                                                                                                                                                                                    | 0:01                                                                                                                                                                                                                                                                                                                                 | 0.0                                                                                                                                                                                                                                                                                                                                                                                                                                                                                                                                                                                                             | 2.6                                                                                                                                                                                                                                                                                                                                                                                                                                                                                                                                                                                                                                                                                                    |
| 7.4°F, Wind 7mph NNW                      | 09:54                                                                                                                                                                                                                                                                                                    | 1:00                                                                                                                                                                                                                                                                                                                                 |                                                                                                                                                                                                                                                                                                                                                                                                                                                                                                                                                                                                                 |                                                                                                                                                                                                                                                                                                                                                                                                                                                                                                                                                                                                                                                                                                        |
| 9° 30.72' N, 75° 53.56' W                 | 09:54                                                                                                                                                                                                                                                                                                    | 1:01                                                                                                                                                                                                                                                                                                                                 | 6.8                                                                                                                                                                                                                                                                                                                                                                                                                                                                                                                                                                                                             | 6.8                                                                                                                                                                                                                                                                                                                                                                                                                                                                                                                                                                                                                                                                                                    |
| assed under Augustine Herman Hwy Bridge   | 10:31                                                                                                                                                                                                                                                                                                    | 1:37                                                                                                                                                                                                                                                                                                                                 | 11.5                                                                                                                                                                                                                                                                                                                                                                                                                                                                                                                                                                                                            | 7.8                                                                                                                                                                                                                                                                                                                                                                                                                                                                                                                                                                                                                                                                                                    |
| 8.7°F, Wind 6mph NNW                      | 10:54                                                                                                                                                                                                                                                                                                    | 2:01                                                                                                                                                                                                                                                                                                                                 |                                                                                                                                                                                                                                                                                                                                                                                                                                                                                                                                                                                                                 |                                                                                                                                                                                                                                                                                                                                                                                                                                                                                                                                                                                                                                                                                                        |
| assed under Summit Bridge                 | 11:01                                                                                                                                                                                                                                                                                                    | 2:07                                                                                                                                                                                                                                                                                                                                 | 15.8                                                                                                                                                                                                                                                                                                                                                                                                                                                                                                                                                                                                            | 8.5                                                                                                                                                                                                                                                                                                                                                                                                                                                                                                                                                                                                                                                                                                    |
| assed under William V Roth Jr. Bridge     | 11:30                                                                                                                                                                                                                                                                                                    | 2:36                                                                                                                                                                                                                                                                                                                                 | 20.2                                                                                                                                                                                                                                                                                                                                                                                                                                                                                                                                                                                                            | 9.1                                                                                                                                                                                                                                                                                                                                                                                                                                                                                                                                                                                                                                                                                                    |
| assed under Dupont Pkwy Bridge            | 11:32                                                                                                                                                                                                                                                                                                    | 2:39                                                                                                                                                                                                                                                                                                                                 | 20.5                                                                                                                                                                                                                                                                                                                                                                                                                                                                                                                                                                                                            | 9.5                                                                                                                                                                                                                                                                                                                                                                                                                                                                                                                                                                                                                                                                                                    |
| 0.7°F, Wind 9mph NNW                      | 11:55                                                                                                                                                                                                                                                                                                    | 3:01                                                                                                                                                                                                                                                                                                                                 |                                                                                                                                                                                                                                                                                                                                                                                                                                                                                                                                                                                                                 |                                                                                                                                                                                                                                                                                                                                                                                                                                                                                                                                                                                                                                                                                                        |
| assed under Reedy Point Bridge            | 11:56                                                                                                                                                                                                                                                                                                    | 3:02                                                                                                                                                                                                                                                                                                                                 | 24.3                                                                                                                                                                                                                                                                                                                                                                                                                                                                                                                                                                                                            | 9.6                                                                                                                                                                                                                                                                                                                                                                                                                                                                                                                                                                                                                                                                                                    |
| rrived Delaware City Marina               | 12:31                                                                                                                                                                                                                                                                                                    | 3:37                                                                                                                                                                                                                                                                                                                                 | 28.5                                                                                                                                                                                                                                                                                                                                                                                                                                                                                                                                                                                                            | 7.2                                                                                                                                                                                                                                                                                                                                                                                                                                                                                                                                                                                                                                                                                                    |
| topped voyage at Delaware City Marina     | 12:46                                                                                                                                                                                                                                                                                                    | 3:53                                                                                                                                                                                                                                                                                                                                 | 28.6                                                                                                                                                                                                                                                                                                                                                                                                                                                                                                                                                                                                            | 0.1                                                                                                                                                                                                                                                                                                                                                                                                                                                                                                                                                                                                                                                                                                    |
| 5.0°F, Wind 8mph NNW                      | 12:46                                                                                                                                                                                                                                                                                                    | 3:53                                                                                                                                                                                                                                                                                                                                 |                                                                                                                                                                                                                                                                                                                                                                                                                                                                                                                                                                                                                 |                                                                                                                                                                                                                                                                                                                                                                                                                                                                                                                                                                                                                                                                                                        |
| 9<br>a<br>a<br>a<br>a                     | ° 30.72' N, 75° 53.56' W  ssed under Augustine Herman Hwy Bridge  7°F, Wind 6mph NNW  ssed under Summit Bridge  ssed under William V Roth Jr. Bridge  ssed under Dupont Pkwy Bridge  7°F, Wind 9mph NNW  ssed under Reedy Point Bridge  rived Delaware City Marina  opped voyage at Delaware City Marina | op:54 ssed under Augustine Herman Hwy Bridge 10:31  7°F, Wind 6mph NNW 10:54 ssed under Summit Bridge 11:01 ssed under William V Roth Jr. Bridge 11:30 ssed under Dupont Pkwy Bridge 11:32  7°F, Wind 9mph NNW 11:55 ssed under Reedy Point Bridge 11:36 rived Delaware City Marina 12:31 opped voyage at Delaware City Marina 12:46 | ° 30.72' N, 75° 53.56' W       09:54       1:01         ssed under Augustine Herman Hwy Bridge       10:31       1:37         .7°F, Wind 6mph NNW       10:54       2:01         ssed under Summit Bridge       11:01       2:07         ssed under William V Roth Jr. Bridge       11:30       2:36         ssed under Dupont Pkwy Bridge       11:32       2:39         .7°F, Wind 9mph NNW       11:55       3:01         ssed under Reedy Point Bridge       11:56       3:02         rived Delaware City Marina       12:31       3:37         opped voyage at Delaware City Marina       12:46       3:53 | ° 30.72' N, 75° 53.56' W       09:54       1:01       6.8         ssed under Augustine Herman Hwy Bridge       10:31       1:37       11.5         .7°F, Wind 6mph NNW       10:54       2:01         ssed under Summit Bridge       11:01       2:07       15.8         ssed under William V Roth Jr. Bridge       11:30       2:36       20.2         ssed under Dupont Pkwy Bridge       11:32       2:39       20.5         .7°F, Wind 9mph NNW       11:55       3:01         ssed under Reedy Point Bridge       11:56       3:02       24.3         rived Delaware City Marina       12:31       3:37       28.5         opped voyage at Delaware City Marina       12:46       3:53       28.6 |